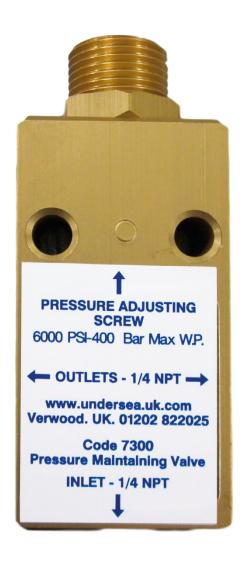

Unit 3, The Crosshouse Centre, Crosshouse Road, Southampton SO14 5GZ T: 02382 358 111 E: info@undersea-centre.com W: undersea-centre.com

| 7300 Back Pressure or Pressure Maintaining Valve |                                                                                                                                                                                                                                                                                                                                                                                                                                                                                                                   |
|--------------------------------------------------|-------------------------------------------------------------------------------------------------------------------------------------------------------------------------------------------------------------------------------------------------------------------------------------------------------------------------------------------------------------------------------------------------------------------------------------------------------------------------------------------------------------------|
| Part number                                      | Description                                                                                                                                                                                                                                                                                                                                                                                                                                                                                                       |
| 7300                                             | Back pressure or pressure<br>maintaining valve<br>All threads are ¼ NPT female.<br>Maximum WP 6000 PSI/400 BAR.<br>Size: 90mm x 38mm x 25mm<br>3.5 x 1.5 x 1 inches<br>We have a full range of fittings from<br>NPT to G1/4.<br>Male or female also for 6mm or<br>8mm tube.<br>It comes pre-set at 1800 PSI/120 bar<br>but can be adjusted to be between<br>300 and 500 PSI/20 to 340 bar.<br>The most common use is to protect<br>your filter media. This will greatly<br>increase the life of the filter media. |
| Maximum WP 6000 PSI/400 bar                      |                                                                                                                                                                                                                                                                                                                                                                                                                                                                                                                   |