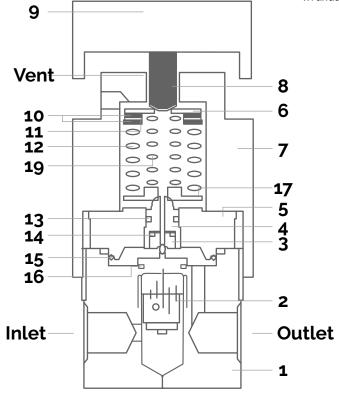

## Assembly and disassembly

Assembly and disassembly can be done using the following drawing and parts list.

| 7000 Series Parts List – 415 Regulator |          |                                     |                                                                                                                         |  |
|----------------------------------------|----------|-------------------------------------|-------------------------------------------------------------------------------------------------------------------------|--|
| Item no.                               | Quantity | Part number                         | Description                                                                                                             |  |
| 1                                      | 1        | 407                                 | Body                                                                                                                    |  |
| 2                                      | 1        | 832                                 | Poppet cartridge                                                                                                        |  |
| 3                                      | 1        | 726-1<br>1062-1                     | Vent seat<br>Non-venting seat (optional)                                                                                |  |
| 4                                      | 1        | 848<br>947<br>744                   | Piston for – 5000 & 6000 PSI outlet<br>Piston for – 1500 PSI<br>Piston for – 400 PSI                                    |  |
| 5                                      | 1        | 833<br>745<br>746                   | Piston housing for – 5000 & 6000 PSI outlet version<br>Piston housing for – 1500<br>Piston housing for – 400 see note 1 |  |
| 6                                      | 1        | 410                                 | Spring guide – see note 2                                                                                               |  |
| 7                                      | 1        | 474                                 | Cap                                                                                                                     |  |
| 8                                      | 1        | 378-2                               | Adjusting screw                                                                                                         |  |
| 9                                      | 1        | 379-30                              | Knob                                                                                                                    |  |
| 10                                     | 2        | 379-37                              | Bearing plate                                                                                                           |  |
| 11                                     | 1        | 379-38                              | Thrust bearing                                                                                                          |  |
| 12                                     | 1        | 379-5                               | Spring                                                                                                                  |  |
| 13                                     | 1        | 2-010-90V<br>2-015-90V<br>2-122-75V | Seal for – 5000 PSI model<br>Seal for – 1500 PSI<br>Seal for – 400 PSI                                                  |  |
| 14                                     | 1        | 2-010-90V                           | Seal                                                                                                                    |  |
| 15                                     | 1        | 2-028-90V<br>2-026-90V              | Seal for – 400 and – 1500 only<br>Seal for – 5000 (do not use 2-028)                                                    |  |
| 16                                     | 1        | 2-013-90V                           | Seal ref.                                                                                                               |  |
| 17                                     | 1        | 849                                 | Spring guide, lower                                                                                                     |  |
| 18                                     | 1        |                                     | Not used                                                                                                                |  |
| 19                                     | 1        | 753-19                              | Spring – used only for 6000 PSI outlet version                                                                          |  |