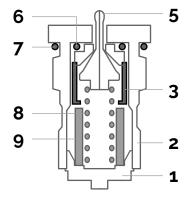

## Assembly and disassembly

Assembly and disassembly can be done using the following drawing and parts list.

| 7000 Series Parts List – 832 Poppet Cartridge |          |             |                |  |
|-----------------------------------------------|----------|-------------|----------------|--|
| Item no.                                      | Quantity | Part number | Description    |  |
| 1                                             | 1        | 808         | Retainer nut   |  |
| 2                                             | 1        | 8016        | Poppet housing |  |
| 3                                             | 1        | 809         | Sleeve         |  |
| 4                                             | 1        | 807         | Seat           |  |
| 5                                             | 1        | 741         | Poppet         |  |
| 6                                             | 1        | 2-009-90V   | Seal           |  |
| 7                                             | 1        | 2-013-90V   | Seal           |  |
| 8                                             | 1        | 832-8       | Spring         |  |
| 9                                             | 1        | 832-9       | Filter         |  |